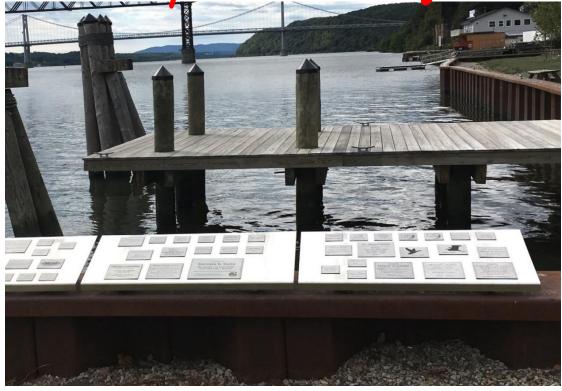

Win a Plaque Like One of These

Buy a \$5 chance and you could win a 4"x6" stainless steel plaque (value \$500) to

be placed on the bulkhead at Bob Shepard
Highland Landing Park like those above. Text of
your choice – honor friends or family, memorialize
a loved one, or put your name on it to show how
much you love the park. Drawing scheduled for
January 11,2017. We will acknowledge all orders
upon receipt. For more info: 845-691-8842